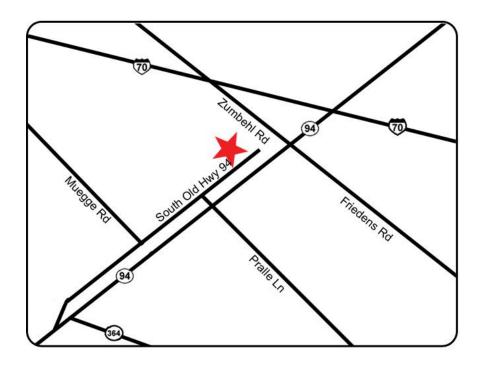

## From Hwy 70 Westbound (headed towards Kansas City):

- Exit First Captol Drive and turn left (Hwy 94 Southbound).
- Turn right on to Pralle Ln (intersection with TGI Fridays and White Castle) At the four way stop, turn right on to South Old Highway 94.
- DB-AZ is located to your left approx 1/5th of a mile down.

## From Hwy 70 Eastbound (headed towards STL):

- Exit Zumbehl Rd and turn right.
- Go approx 1.5 miles and turn right onto Westbound Hwy 94.
- Turn right on to Pralle Ln (intersection with TGI Fridays and White Castle) At the four way stop, turn right on to South Old Highway 94.
- DB-AZ is located to your left approx 1/5th of a mile down.

## From Hwy 40:

- Take Hwy 94 East towards St. Charles (approx 10 miles).
- Follow signs marked Hwy 94 East.
- Turn left on to Pralle Ln (intersection with TGI Fridays and White Castle) At the four way stop, turn right on to South Old Highway 94.
- DB-AZ is located to your left approx 1/5th of a mile down.

## From Hwy 364/Page Avenue:

- Follow signs marked Hwy 94 East
- At the second light, turn left on to Pralle Ln (intersection with TGI Fridays and White Castle) At the four way stop, turn right on to South Old Highway 94.
- DB-AZ is located to your left approx 1/5th of a mile down.